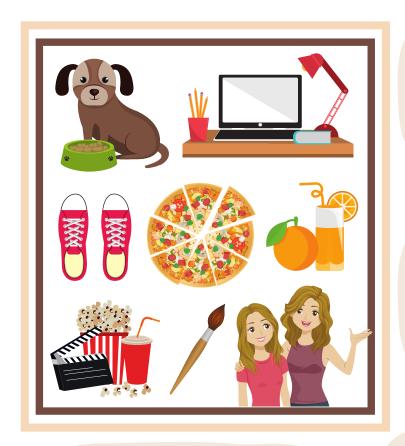

## Q&A - ANNA

**QUESTION:** 

ANSWER: SHE WORKS AT HOME.

Q:

A: <u>TRAINERS</u> ARE HER FAVOURITE SHOES.

**Q**:

A: SHE HAS GOT A DOG.

Q:

A: SHE EATS PIZZA TWICE A WEEK.

**Q**:

A: SHE HAS GOT BLOND HAIR.

**Q**:

A: SHE GOES TO THE CINEMA ON MONDAYS.

**Q**:

A: HER HOBBY IS PAINTING.

Q:

A: SHE LIKES DRINKING ORANGE JUICE.