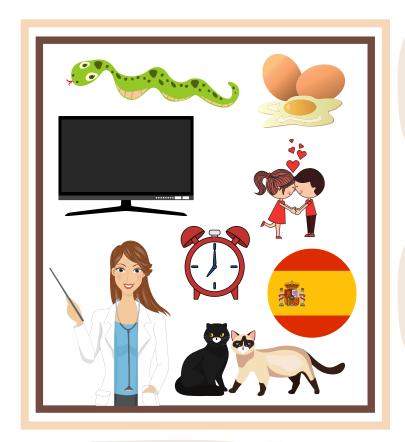

## Q&A - MARTHA

**QUESTION:** 

ANSWER: <u>SNAKES</u> ARE HER FAVOURITE ANIMALS.

Q:

A: SHE EATS **EGGS** FOR BREAKFAST.

**Q**:

A: SHE HAS GOT TWO CATS.

Q:

A: YES, SHE SPEAKS SPANISH.

Q:

A: SHE GETS UP AT SEVEN.

Q:

A: SHE WORKS in a hospital.

Q:

A: <u>YES</u>, SHE HAS GOT A HUSBAND.

Q:

A: SHE WATCHES TV

ONCE A WEEK.