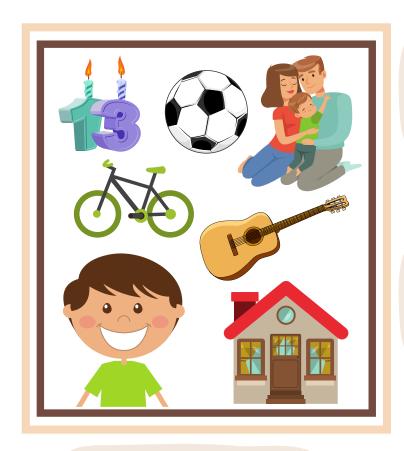

## Q&A - SIMON

**QUESTION:** 

ANSWER: <u>YES</u>, HE HAS GOT A BROTHER.

**Q**:

A: HE LIKES PLAYING FOOTBALL.

Q:

A: HIS EYES ARE BROWN.

Q:

A: YES, HE HAS GOT A BIG HOUSE.

Q:

A: HE IS THIRTEEN YEARS OLD.

Q:

A: HE CAN RIDE A BIKE.

**Q**:

A: HE HAS GOT A GUITAR.

Q:

A: HIS FAVOURITE T-SHIRT is <u>Green.</u>