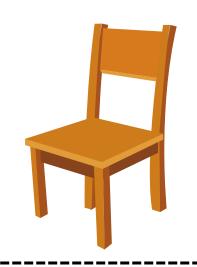

#### Is it a shark?

a) Yes

b) No

Is it a chair?

a) Yes

b) No

Is it a duck?

a) Yes