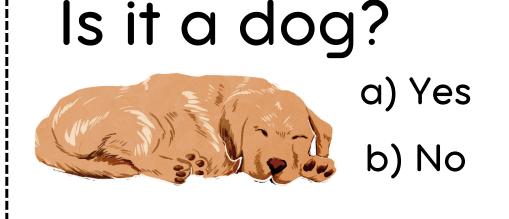

### Is it a mouse?



- a) Yes
- b) No

## Is it a lemon?



- a) Yes
- b) No









# Is it an orange?



## Is it a snake?



a) Yes

b) No

#### Is it a shark?



a) Yes

b) No



Is it a chair?

a) Yes

b) No

Is it a duck?

a) Yes

b) No

# Is it a jacket?



## Is it an elephant?





a) Yes

b) No

## Is it a house?

















# Is it a scarf?

- a) Yes
- b) No

# Is it a piano?



b) No



## Is it milk?

- a) Yes
- b) No

# Is it a computer?



- a) Yes
- b) No



## Is it a tree?

- a) Yes
- b) No



#### Is it a hand?

- a) Yes
- b) No



# Is it a pig?

- a) Yes
- b) No

# Is it a spider?



- a) Yes
- b) No

#### Is it water?



- a) Yes
- b) No

#### Is it bread?



- a) Yes
- b) No

# Is it a bike?

- a) Yes
- b) No

#### Is it cheese?



- a) Yes
- b) No