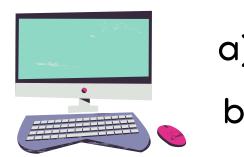

# KARTY DLA DZIECI naukazefektem.pl grafika Canva

# Is it a tiger?



- a) Yes
- b) No

# Is it a nose?



- a) Yes
  - o) No

#### Is it a blue ball?



- a) Yes
- b) No



#### Is it a T-shirt?

- a) Yes
- b) No

#### Is it a mouse?



- a) Yes
- b) No

## Is it a lemon?



- a) Yes
- b) No









# Is it an orange?



## Is it a snake?



a) Yes

b) No

#### Is it a shark?



a) Yes

b) No



Is it a chair?

a) Yes

b) No

Is it a duck?

a) Yes

b) No

# Is it a jacket?



## Is it an elephant?





a) Yes

b) No

## Is it a house?

















# Is it a scarf?

- a) Yes
- b) No

# Is it a piano?



b) No



## Is it milk?

- a) Yes
- b) No

# Is it a computer?



- a) Yes
- b) No



## Is it a tree?

- a) Yes
- b) No



#### Is it a hand?

- a) Yes
- b) No



# Is it a pig?

- a) Yes
- b) No

# Is it a spider?



- a) Yes
- b) No

#### Is it water?



- a) Yes
- b) No

#### Is it bread?



- a) Yes
- b) No

# Is it a bike?

- a) Yes
- b) No

#### Is it cheese?



- a) Yes
- b) No