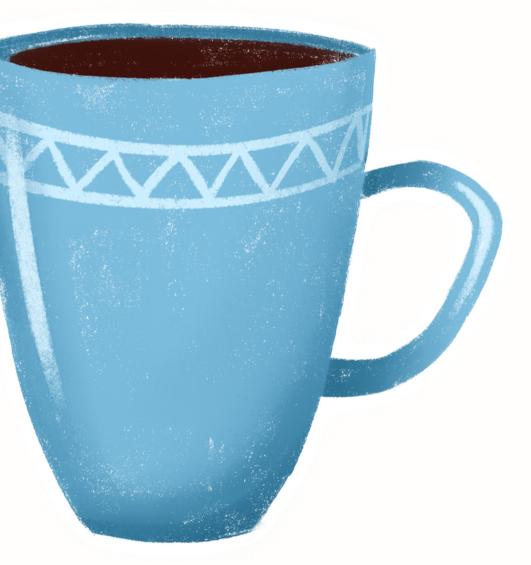

### IN THE HOUSE



### wykonanie naukazefektem.pl





# It's blue. It's in the bedroom.



## It's got 4 legs. It's in the dining room.



## It's white. It isn't in the kitchen.





## It's green. It's in the garden.





# • It's brown. It isn't in the bedroom.



## It's grey. It's in the kitchen.





## It's blue. It isn't in the dining room.



## It's orange. It's in the hall.







## It's small. It isn't in the kitchen.





### • It's on the wall. It's in the living room.







## It's big. It isn't in the house.

0





## It's blue. It's in the kitchen.







## It's black and grey. It's in the office.



|     |    | 1 |
|-----|----|---|
|     |    |   |
|     |    |   |
|     |    | J |
|     |    |   |
|     |    |   |
|     |    |   |
|     |    |   |
|     |    |   |
|     |    |   |
|     |    |   |
|     |    |   |
|     |    |   |
|     |    |   |
|     |    |   |
|     |    |   |
|     |    |   |
|     | KD |   |
|     |    |   |
|     |    |   |
|     |    |   |
|     |    |   |
|     |    |   |
|     |    |   |
|     |    |   |
|     |    |   |
|     |    |   |
|     |    |   |
| 0 0 |    |   |

## It's in the living room. It's small.





## It's in the garage. It's red.