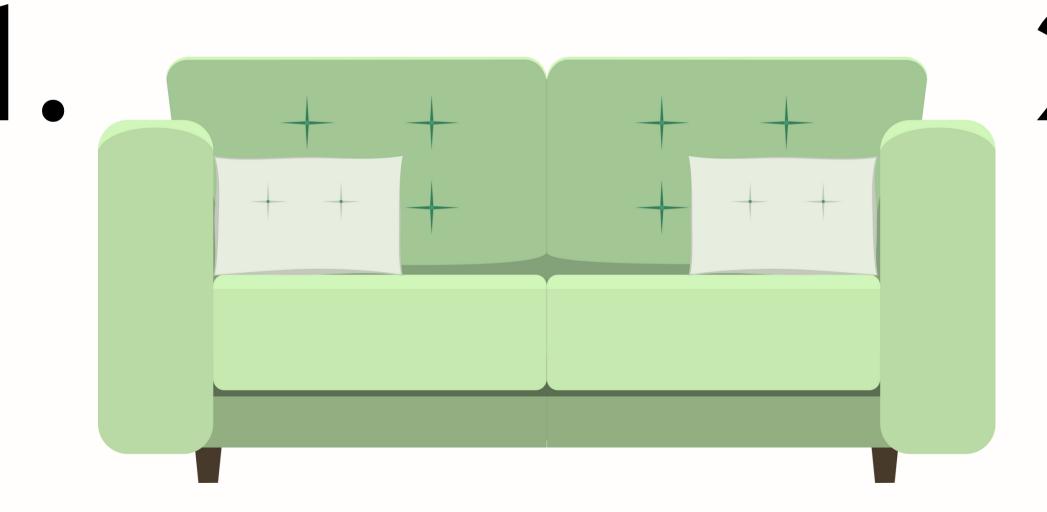

### IN THE HOUSE



### wykonanie naukazefektem.pl





# It's blue. It's in the bedroom.



## It's got 4 legs. It's in the dining room.



## It's white. It isn't in the kitchen.





## It's green. It's in the garden.





# • It's brown. It isn't in the bedroom.



## It's grey. It's in the kitchen.





## It's blue. It isn't in the dining room.



## It's orange. It's in the hall.







## It's small. It isn't in the kitchen.





### • It's on the wall. It's in the living room.







## It's big. It isn't in the house.

0





## It's blue. It's in the kitchen.







## It's black and grey. It's in the office.



|     |    | 1 |
|-----|----|---|
|     |    |   |
|     |    |   |
|     |    | J |
|     |    |   |
|     |    |   |
|     |    |   |
|     |    |   |
|     |    |   |
|     |    |   |
|     |    |   |
|     |    |   |
|     |    |   |
|     |    |   |
|     |    |   |
|     |    |   |
|     |    |   |
|     | KD |   |
|     |    |   |
|     |    |   |
|     |    |   |
|     |    |   |