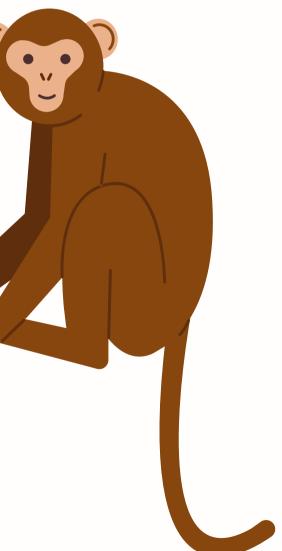

### IN THE HOUSE



### wykonanie naukazefektem.pl





# It's blue. It's in the bedroom.



## It's got 4 legs. It's in the dining room.



## It's white. It isn't in the kitchen.





## It's green. It's in the garden.





# • It's brown. It isn't in the bedroom.



## It's grey. It's in the kitchen.





## It's blue. It isn't in the dining room.



## It's orange. It's in the hall.







## It's small. It isn't in the kitchen.





### • It's on the wall. It's in the living room.







## It's big. It isn't in the house.

0





## It's blue. It's in the kitchen.







## It's black and grey. It's in the office.



|     |    | 1 |
|-----|----|---|
|     |    |   |
|     |    |   |
|     |    | J |
|     |    |   |
|     |    |   |
|     |    |   |
|     |    |   |
|     |    |   |
|     |    |   |
|     |    |   |
|     |    |   |
|     |    |   |
|     |    |   |
|     |    |   |
|     |    |   |
|     |    |   |
|     | KD |   |
|     |    |   |
|     |    |   |
|     |    |   |
|     |    |   |
|     |    |   |
|     |    |   |
|     |    |