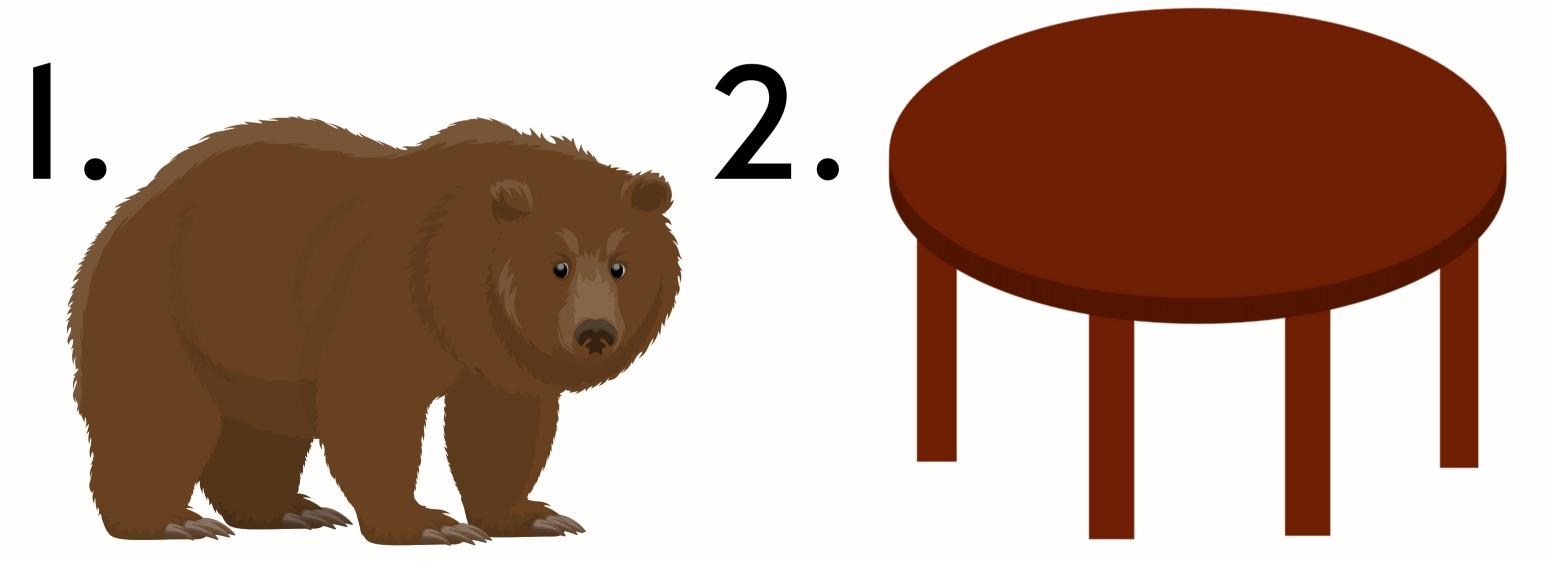

# • It's brown. It isn't in the bedroom.

## It's got 4 legs. It's in the dining room.