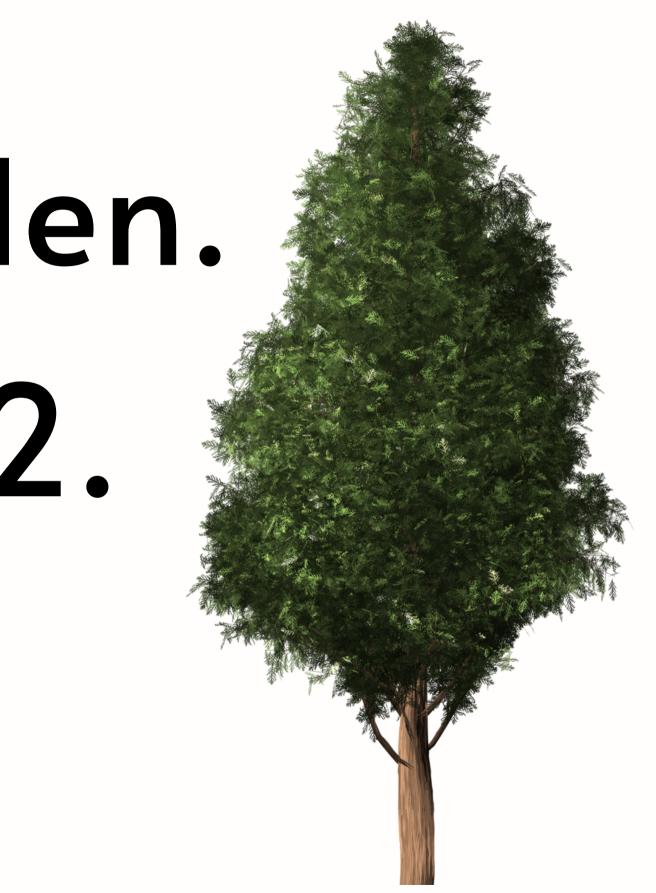

### IN THE HOUSE



### wykonanie naukazefektem.pl





# It's blue. It's in the bedroom.



## It's got 4 legs. It's in the dining room.



## It's white. It isn't in the kitchen.





## It's green. It's in the garden.





# • It's brown. It isn't in the bedroom.



## It's grey. It's in the kitchen.





## It's blue. It isn't in the dining room.



## It's orange. It's in the hall.







## It's small. It isn't in the kitchen.





### • It's on the wall. It's in the living room.







## It's big. It isn't in the house.

0





## It's blue. It's in the kitchen.







## It's black and grey. It's in the office.



|     |    | 1 |
|-----|----|---|
|     |    |   |
|     |    |   |
|     |    | J |
|     |    |   |
|     |    |   |
|     |    |   |
|     |    |   |
|     |    |   |
|     |    |   |
|     |    |   |
|     |    |   |
|     |    |   |
|     |    |   |
|     |    |   |
|     |    |   |
|     |    |   |
|     | KD |   |
|     |    |   |
|     |    |   |
|     |    |   |
|     |    |   |
|