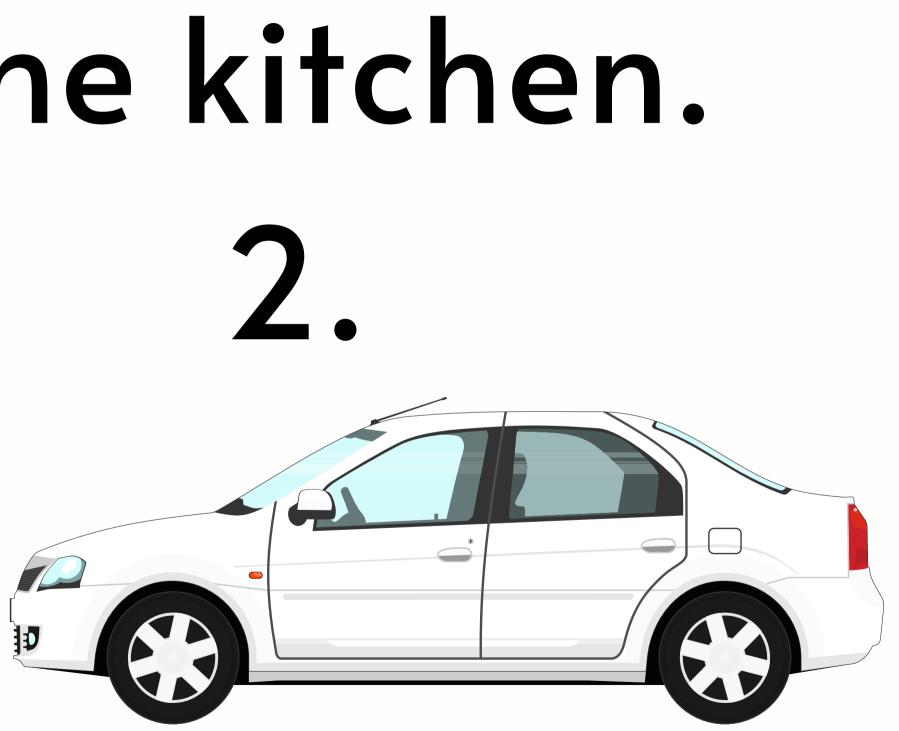

### IN THE HOUSE



### wykonanie naukazefektem.pl





# It's blue. It's in the bedroom.



## It's got 4 legs. It's in the dining room.



## It's white. It isn't in the kitchen.





## It's green. It's in the garden.





# • It's brown. It isn't in the bedroom.



## It's grey. It's in the kitchen.





## It's blue. It isn't in the dining room.



## It's orange. It's in the hall.







## It's small. It isn't in the kitchen.





### • It's on the wall. It's in the living room.







## It's big. It isn't in the house.

0





## It's blue. It's in the kitchen.







## It's black and grey. It's in the office.



|     |    | 1 |
|-----|----|---|
|     |    |   |
|     |    |   |
|     |    | J |
|     |    |   |
|     |    |   |
|     |    |   |
|     |    |   |
|     |    |   |
|     |    |   |
|     |    |   |
|     |    |   |
|     |    |   |
|     |    |   |
|     |    |   |
|     |    |   |
|     |    |   |
|     | KD |   |
|     |    |   |
|     |    |