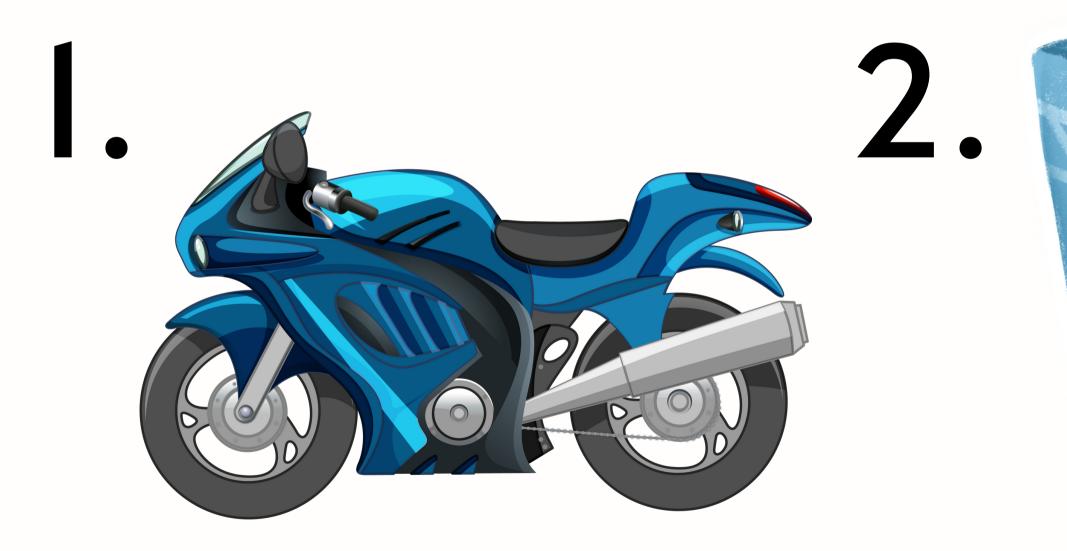

### IN THE HOUSE



### wykonanie naukazefektem.pl





# It's blue. It's in the bedroom.



## It's got 4 legs. It's in the dining room.



## It's white. It isn't in the kitchen.





## It's green. It's in the garden.





# • It's brown. It isn't in the bedroom.



## It's grey. It's in the kitchen.





## It's blue. It isn't in the dining room.



## It's orange. It's in the hall.







## It's small. It isn't in the kitchen.





### • It's on the wall. It's in the living room.







## It's big. It isn't in the house.

0





## It's blue. It's in the kitchen.







## It's black and grey. It's in the office.



|     |    | 1 |
|-----|----|---|
|     |    |   |
|     |    |   |
|     |    | J |
|     |    |   |
|     |    |   |
|     |    |   |
|     |    |   |
|     |    |   |
|     |    |   |
|     |    |   |
|     |    |   |
|     |    |   |
|     |    |   |
|     |    |   |
|     |    |   |
|     |    |   |
|     | KD |   |
|     |    |   |
|     |    |   |
|     |    |   |
|     |    |   |
|     |    |   |
|     |    |   |
|     |    |   |
|     |    |   |
|     |    |   |
|     |    |   |
| 0 0 |    |   |

## It's in the living room. It's small.





## It's in the garage. It's red.