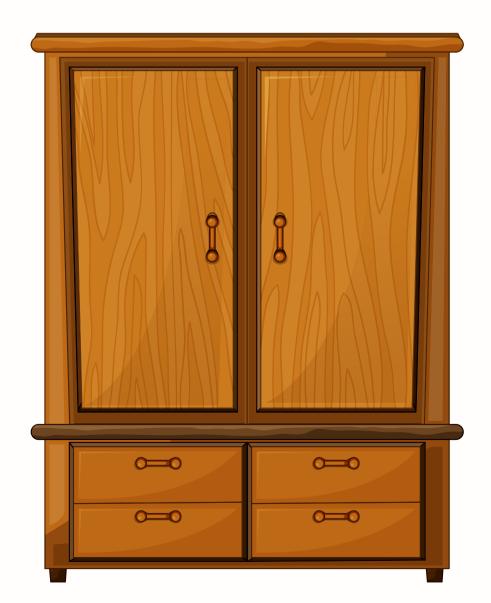

### IN THE HOUSE



### wykonanie naukazefektem.pl





# It's blue. It's in the bedroom.



## It's got 4 legs. It's in the dining room.



## It's white. It isn't in the kitchen.





## It's green. It's in the garden.





# • It's brown. It isn't in the bedroom.



## It's grey. It's in the kitchen.





## It's blue. It isn't in the dining room.



## It's orange. It's in the hall.







## It's small. It isn't in the kitchen.





### • It's on the wall. It's in the living room.







## It's big. It isn't in the house.

0





## It's blue. It's in the kitchen.







## It's black and grey. It's in the office.



|     |    | 1 |
|-----|----|---|
|     |    |   |
|     |    |   |
|     |    | J |
|     |    |   |
|     |    |   |
|     |    |   |
|     |    |   |
|     |    |   |
|     |    |   |
|     |    |   |
|     |    |   |
|     |    |   |
|     |    |   |
|     |    |   |
|     |    |   |
|     |    |   |
|     | KD |   |
|     |    |   |
|     |    |   |
|     |    |   |
|     |    |   |
|     |    |   |
|     |    |   |
|     |    |   |
|     |    |   |
|     |    |   |
|     |    |   |
| 0 0 |    |   |

## It's in the living room. It's small.





## It's in the garage. It's red.