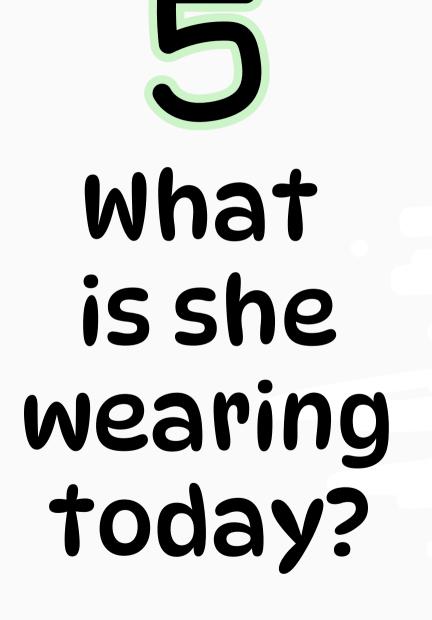

## Betty has got blue eyes.

She's wearing a red dress.

# There are two dresses in the picture.