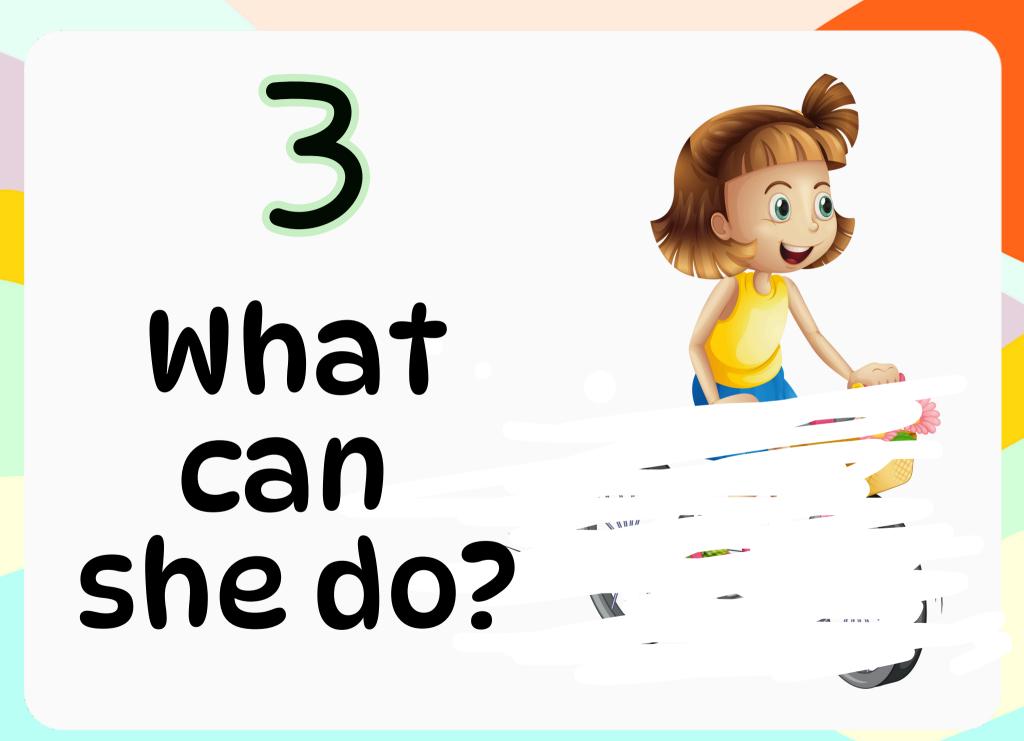

## Meet myfriend

#### www.naukazefektem.pl

## l've got a friend. Her name's Betty.

## What colour is her hair?

## Her hairis brown.



## Betty has got black hair.



#### What pet has Betty got?



## She's got adog.



## What colour is Betty's dog?



## She can ride abike.

## Betty has got a blue bike.

### What colour 7/ are her eyes?

## Her eyes are blue.

## Betty has got blue eyes.



She's wearing a red dress.

# There are two dresses in the picture.



#### What's her favourite food?

#### Pizza is her favourite food.



## Betty thinks pizza is awful.

#### What's her favourite toy?

#### Arobot is her favourite toy.

## What colour is the robot?



## She likes tennis.

## Betty likes badminton.

### What instrument can Betty play?

## Betty can play the guitar.

## What colour is Betty's guitar?



#### She lives in London.

## There is a bus in the picture.

## Thank you:)

#### www.naukazefektem.pl

Prezentacja wykonana w programie Canva