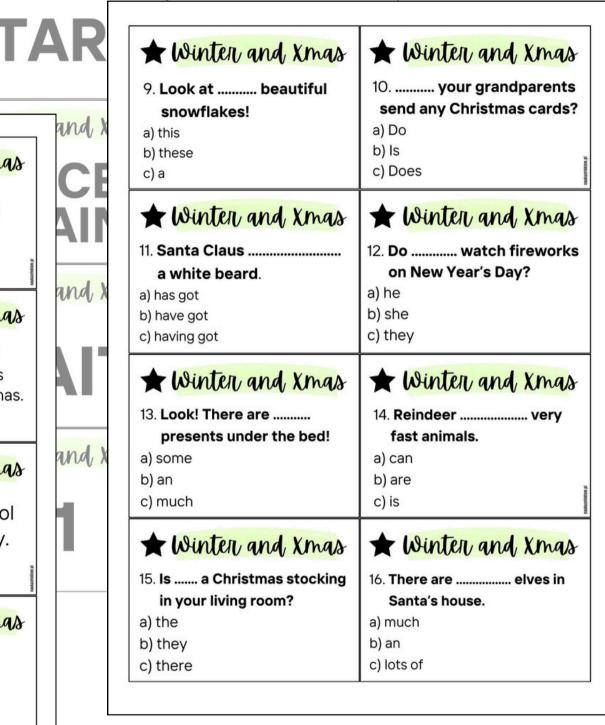

## We ..... a Christmas

| 00           |                 | 00                                                              | 00                                                             |                                                     | Winter and<br>1. I like spending<br>(z moją rodzi | g time                                                            | <ul> <li>Winter and Xm</li> <li>2. There are</li></ul>     |                                                                            | * winte                                                                                                         |
|--------------|-----------------|-----------------------------------------------------------------|----------------------------------------------------------------|-----------------------------------------------------|---------------------------------------------------|-------------------------------------------------------------------|------------------------------------------------------------|----------------------------------------------------------------------------|-----------------------------------------------------------------------------------------------------------------|
| 0            | made            | There <b>is/are</b><br>some candles<br>on the table.            | Are there <b>any/a</b><br>presents under<br>the bed?           | We <b>can/can t</b><br>skate.                       | Ve                                                | Xmas                                                              | ★ Winter and Xm                                            | 95                                                                         |                                                                                                                 |
| 0            | Winter and Kmas | We eat <b>lots of/a</b><br>sweets during<br>Christmas.          | Has/Have Ted<br>got a red hat?                                 | Mia <b>is/are</b> drinkir<br>hot chocolate no       |                                                   | <ul> <li>Winter and Xmas</li> <li>9. Rudolph has got</li> </ul>   |                                                            | ★ Winter and Xmas<br>10. Santa Claus                                       |                                                                                                                 |
| $\mathbf{X}$ | Wint            | Max never<br><b>spend/spends</b><br>Christmas at home.          | Does/Do you like singing carols?                               | My children lov<br>ski/skiing.                      | re nter an                                        | 7. 1                                                              | four legs.<br>True or false?                               | is old.<br>True or false?                                                  |                                                                                                                 |
| ×            | Charas          | We always<br><b>visit/visiting</b> our<br>cousins in December.  | l think pudding<br><b>are/is</b> awful.                        | Are there <b>any/a</b><br>cookies<br>in the box?    | n usuall<br>Christma                              | *                                                                 | Vinter and Xmas                                            | ★ Winter and Xmas                                                          |                                                                                                                 |
| ×            | Winter and Kmas | Kate doesn't<br><b>watches/watch</b> any<br>Christmas comedies. | We always have<br>dinner <b>at/in</b> 5<br>on Christmas Day.   | Santa <b>has/hav</b><br>got black boot              | 182(7.0                                           | 11. We say<br>"Happy birthday"<br>at Christmas.<br>True or false? |                                                            | 12. There are lots of<br>Christmas ornaments<br>in shops before Christmas. |                                                                                                                 |
|              | Nûn             | Can Bob<br>make/making                                          | Is there a fireplace<br>in <b>you/your</b><br>living room?     | What's/Who's<br>your favourite                      | <b>:obaczy</b><br>anta Cla                        |                                                                   |                                                            | True or false?                                                             |                                                                                                                 |
|              |                 | a great snowman?                                                |                                                                | carol?                                              |                                                   | *                                                                 | vinter and Xmas                                            | * Winter                                                                   | and Xmas                                                                                                        |
|              | Winter and Xmas | <b>Does/Do</b> your<br>parents work<br>at Christmas?            | <b>Why/What</b> do you<br>usually eat for<br>Christmas dinner? | <b>Is/Does</b> he<br>decorating his<br>house today? |                                                   | 1000                                                              | There are Christmas<br>es in Polish houses<br>in December. | 14. We go<br>on Christr                                                    |                                                                                                                 |
|              | pun             | Steve<br>hasn't/haven't<br>got a Christmas<br>tree.             | Has <b>she/we</b><br>got any baubles?                          | Kate <b>never/now</b><br>decorates her hou          |                                                   |                                                                   | True or false?                                             | True or                                                                    | false?                                                                                                          |
|              | uten o          |                                                                 |                                                                | in December.                                        |                                                   | *                                                                 | vinter and Xmas                                            | * Winter                                                                   | and Xmas                                                                                                        |
|              | Win             | We're going/<br>We go shopping<br>for some presents<br>today.   | There is <b>a/lots of</b><br>borscht<br>in the fridge.         | <b>Can/Are</b> you<br>good at skating               | g?                                                | 15. Kids write letters<br>to Santa before                         |                                                            | 16. Riding a bike and running are                                          |                                                                                                                 |
|              |                 |                                                                 |                                                                |                                                     |                                                   |                                                                   | December.<br>True or false?                                | winter s                                                                   | - • 1997 - 1997 - 1997 - 1997 - 1997 - 1997 - 1997 - 1997 - 1997 - 1997 - 1997 - 1997 - 1997 - 1997 - 1997 - 19 |
|              |                 |                                                                 |                                                                |                                                     |                                                   |                                                                   |                                                            | True or                                                                    | false?                                                                                                          |